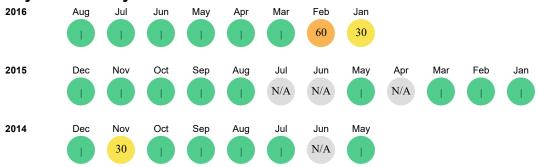

| N/A          | \$250   | N/A      | \$15    | N/A       |

#### **Resident Score**

**Resident Score** 

569

## **Score Factors**

Too few open revolving accounts

Too many serious derogatory items

Too few revolving accounts

Too many inquiries

#### **Tradelines**

#### **Trade Total**

 Count
 Balance Total
 Total Credit Limit
 Total Past Due

 13
 \$250
 \$2,300
 N/A

#### **Trades**

#### **RIVR EDG INV**

Industry: Finance or Personal Loan Type: Automobile Loan Terms: Installment 030 Monthly

Account Type: Individual account
Status: Paid or paying as agreed

Remarks: Closed

Notes: Automated Account Payment History Summary

(28 months)



Opened: 10/13 Verified: 09/16 Closed: 09/16 Paid: Balance: N/A
Past Due: N/A
Credit Limit: N/A
Payment Amount: \$298

# **Payment History**



### FIRST MERIT

Industry: Banks
Loan Type: Automobile
Loan Terms: Installment Monthly
Account Type: Individual account
Status: Paid or paying as agreed

Remarks: Closed Notes: Manual Account Payment History Summary

(16 months)



Opened: 04/13 Verified: 11/15 Closed: 11/15 Paid: Balance: N/A
Past Due: N/A
Credit Limit: N/A
Payment Amount: \$664

# **Payment History**

2015 Oct Sep Aug Jul Jun May Apr Mar Feb Jan

2014

Dec











#### **HSBC BANK**

Industry: Banks Loan Type: Credit Card Loan Terms: Revolving

Account Type: Individual account Status: Paid or paying as agreed

Remarks: Closed

Notes: Automated Account **Payment History Summary** 

(14 months)

60









**Opened:** 10/08 Verified: 03/15 Closed: 03/15 Paid:

Balance: N/A Past Due: N/A Credit Limit: \$300 Payment Am